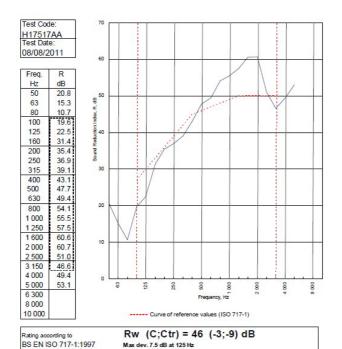

BRE 208596 - BRE Report P102396-1011B

Refer to Speedline Specification Clause

142 mm. (At Base Track, Excluding Finishes)

Severe - Annexes A-F

46 RwdB, Date Tested or Assessed Against - 70-K-57

C<sub>50-3 150</sub>= -6 dB

C<sub>11,50-3150</sub>= -16 dB

Chr,100-5000 -9 dB

Customer: Metsec plc Hepsec Division

BTC 17517A: Page 8 of 10

Evaluation based on laboratory

an engineering method:

easurement results obtained by

C100-5000 = -2 dB

C50-5000= -5 dB

C<sub>1,50-5000</sub>= -16 dB